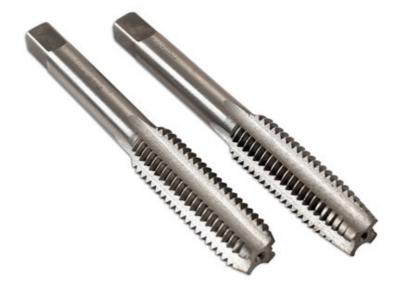

## Taper & Plug Taps M12 x 0.75, 2pc

Two piece thread cutting hand tap set, comprising of a taper tap and plug tap. The taper tap has a gradual cutting action, due to the pronounced chamfer of the thread, making it suitable for starting a thread. The plug tap has far less of a chamfer and is used after the taper tap to get close to get to the bottom of the hole.

## **Additional Information**

- Taper & plug taps, size: M12 thread x 0.75 pitch.
- Used with Connect adjustable tap holder, Part Nos. 37021 (M3-M12) or 37022 (M6-M20).
- Manufactured from alloy steel. •
- Replacement taper & plug taps from Laser Tap & Die Set, Part No. 4554. ٠